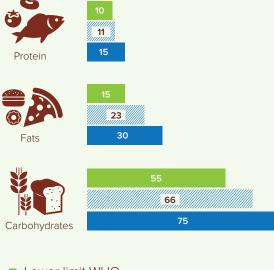

|            |

 $<sup>^{*}</sup>$  Value represents the number of kcal it is possible to obtain from the product with  $\mbox{VUV}$  100

## Nutrient contribution to dietary energy consumption (%)



Lower limit WHO

# Percentage of households<sup>4</sup> who have access to a balanced diet, by tercile





<sup>4</sup> for whom contribution of proteins, fats and carbohydrates are within the WHO norms for a balanced diet

# Nutritional adequacy<sup>5</sup> Diet rich in Vitamins A and C and poor in calcium



<sup>&</sup>lt;sup>5</sup> Ratio of nutrient available for consumption over average requirements. A ratio higher than 100 means that amount of nutrient available in the population is adequate with respect to the requirements of the population.

#### **Contact:**

FAO Subregional Office for the Pacific Islands SAP-SRC@fao.org

http://www.fao.org/asiapacific/our-offices/pacific-islands/en/

Food and Agriculture Organization of the United Nations
Apia, Samoa

Vanuatu National Statist