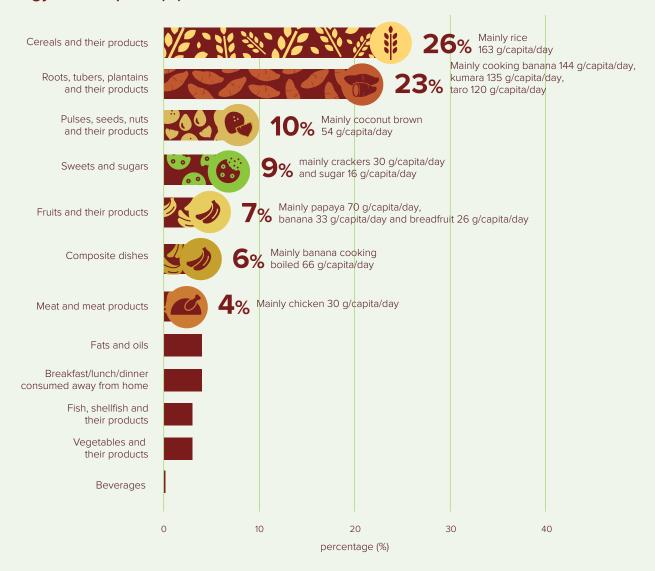

## Contribution of food groups (and food products) to the average dietary energy consumption (%)

FOODS TO LIMIT OR AVOID CONTRIBUTE TO

47%

OF THE DIETARY ENERGY CONSUMED

ON AVERAGE A NI-VANUATU CONSUMES MORE THAN