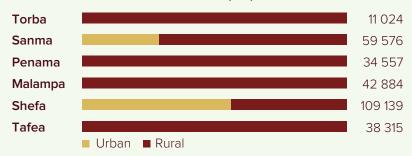

## VANUATU

#### **FOOD SECURITY PROFILE**

#### **DEMOGRAPHICS**



**295 495** 

Population (2020)

#### 26.3% Urban population



#### Life expectancy (2018)





Crude birth rate: 29.6 (2018)



Under five-years-old mortality rate: **26.6 per 1 000 live births** (2018)







National percentage of population with access to an improved drinking water source (2020)

National percentage of population with access to basic sanitation (2020)





Rural

## TOWARDS ACHIEVING FOOD SECURITY AND ENDING POVERTY<sup>1</sup>









Population, 2019-2020 NSDP Baseline survey; Access to safe source of drinking water and safe sanitation, estimates based on the 2019-2020 NSDP Baseline survey; Crude birth rate, Under 5 mortality and Life expectancy, WB World Development indicators; Child malnutrition and Adult obesity: 2013 Vanuatu Demographic and Health Survey; Poverty and food security indicators, WB and FAO estimates based on