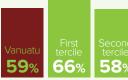

# Percentage of households<sup>4</sup> who have access to a balanced diet, by tercile

<sup>4</sup> for whom contribution of proteins, fats and carbohydrates are within the WHO norms for a balanced diet