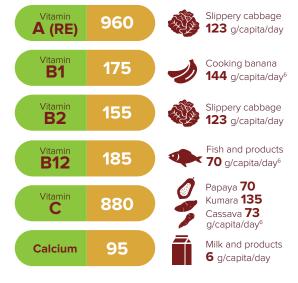

# Nutritional adequacy<sup>5</sup> Diet rich in Vitamins A and C and poor in calcium

<sup>&</sup>lt;sup>5</sup> Ratio of nutrient available for consumption over average requirements. A ratio higher than 100 means that amount of nutrient available in the population is adequate with respect to the requirements of the population.

Wanuatu

Upper limit WHO

<sup>&</sup>lt;sup>6</sup> Edible quantity