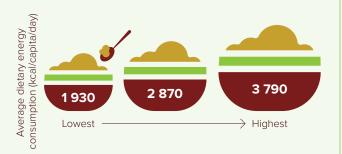

#### ANALYSIS OF FOOD CONSUMPTION PATTERNS IN VANUATU<sup>2,3</sup>

Average national dietary energy consumption is around

2 760 kcal/capita/day

with some disparities at subnational level

**Expenditure Tercile** 

Average cost to acquire 1 000 kcal

A Ni Vanuatu spends on average VUV 144 to acquire 1000 kcal

Lowest tercile

Second tercile

Third tercile

The wealthier the household, the more expensive the calories consumed