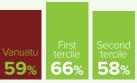

# Percentage of households<sup>4</sup> who have access to a balanced diet, by tercile

<sup>4</sup> for whom contribution of proteins, fats and carbohydrates are within the WHO norms for a balanced diet