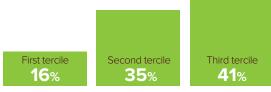

# Percentage of households<sup>4</sup> who have access to a balanced diet, by tercile

<sup>4</sup> for whom contribution of proteins, fats and carbohydrates are within the WHO norms for a balanced diet