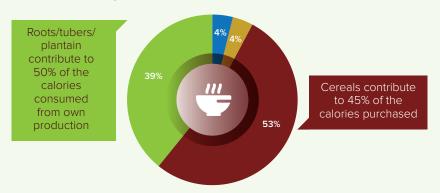

#### More than half of the dietary energy consumed is purchased

#### On average a Ni-Vanuatu will spend VUV 400 per day on food

Food represents an important share of the total household expenditure

- Purchased foods consumed at home
- Food consumed from own production
- Food consumed away from home (paid cash or received for free)
- Food received for free and consumed at home